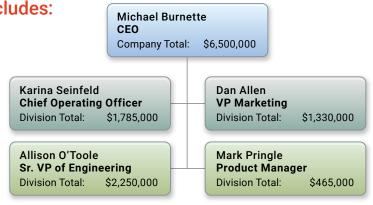

## **OrgChart Platinum Analytics module includes:**

- "What-if" modeling of the organization
- Ability to compare and evaluate the most efficient organizational scenarios
- Rapid report writer for calculation, sorting and grouping of workforce data
- Extensive calculation options for summaries, headcount, span of control and more
- Import of any ADP, Workday, Bamboo HR, People HR, etc., data available in OrgChart Now
- Interactive PDF and PowerPoint wizards for publishing organization charts

Your company has a very significant investment in workforce data. Getting useful information from all that employee data can be very challenging. OrgChart Platinum Analytics gives you a new, powerful, visual way to digest workforce information.