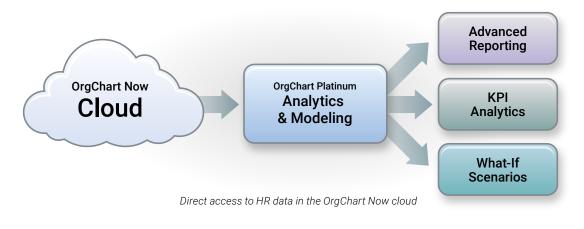

# Add powerful workforce planning capability to your cloud-based organization charting

You already know that OrgChart Now (OCN) gives data-rich organization charts distributed in the cloud. Now OrgChart Platinum Analytics module accesses the cloud to perform analysis, planning scenarios and detailed reporting. OrgChart Platinum Analytics extends the features of OrgChart Now.

The OrgChart Platinum Analytics module gives you the capability to open charts stored in the OCN cloud environment.

## **OrgChart Platinum Analytics module includes:**

- "What-if" modeling of the organization
- Ability to compare and evaluate the most efficient organizational scenarios
- Rapid report writer for calculation, sorting and grouping of workforce data
- Extensive calculation options for summaries, headcount, span of control and more
- Import of any ADP, Workday, Bamboo HR, People HR, etc., data available in OrgChart Now
- Interactive PDF and PowerPoint wizards for publishing organization charts